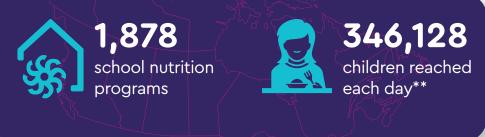

# BREAKFAST CLUB OF CANADA IN NUMBERS\*

# **ONTARIO**

#### Indigenous Population Reached\*\*\*

\* Data for the 2021-2022 school year.

\*\* Breakfast Club of Canada works with a number of partners in order to help reach children each morning.

\*\*\* Programs in Indigenous communities or in public schools where at least 50% of the school population is Indigenous.